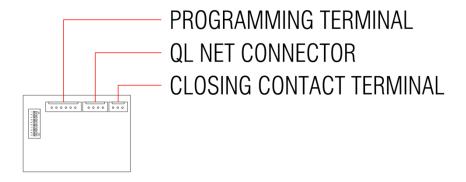

## SINGLE CHANNEL CLOSING CONTACT MODULE

Fig 1. Module Details

Fig 2. Module Connection