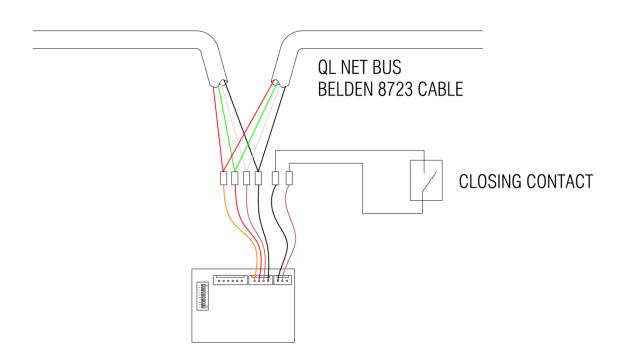

## SINGLE CHANNEL CLOSING CONTACT MODULE

Fig 1. Module Details

Fig 2. Module Connection